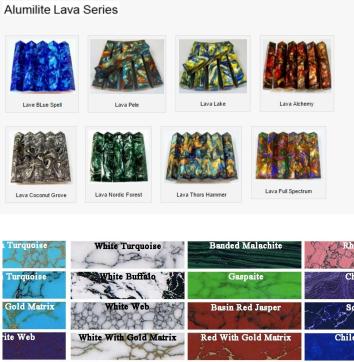

## Product Gallery

| VOODS          |                                 |                  |                         |                           |  |                     |                 |          |  |
|----------------|---------------------------------|------------------|-------------------------|---------------------------|--|---------------------|-----------------|----------|--|
| Aaple          | Spalted Hackberry               |                  | No. of Concession, Name | Spalted Tiger Oak         |  | Spalted Elm Burl    |                 | Snake    |  |
| eart           | Paduak                          |                  |                         | Curly Koa                 |  | Holly               |                 | Honduran |  |
| olo            | Bubinga                         |                  |                         | Bloodwood                 |  | Black & White Ebony |                 | Birdsey  |  |
| ive Wood       | e Wood Australian Tiger Myrtle  |                  | African Blackwood       |                           |  |                     |                 |          |  |
| ods            |                                 |                  |                         |                           |  |                     |                 |          |  |
| Burl           | url Spalted Elm Burl            |                  | Redwood Burl            |                           |  | Red Mallee Burl     |                 | Clear M  |  |
| Elder Burl     | ilder Burl Clear Box Elder Burl |                  |                         | Cherry Burl Clear Buckeye |  |                     | Burl            | Brown N  |  |
| ,, ,           |                                 |                  |                         |                           |  |                     |                 |          |  |
|                |                                 |                  |                         |                           |  | NOT THE OWNER       |                 |          |  |
| AP Green Black |                                 | Mica Pot of Gold |                         | Mica Black Pearl          |  | Blue Maze Pearl     | IA Molten Metal |          |  |
|                |                                 |                  |                         |                           |  | Constant of         |                 |          |  |
| Carribean Cove |                                 | IA Peacock       |                         | Red Swirl                 |  | IA Abalone          | AA Pink Swirl   |          |  |
|                |                                 | - Alexander      |                         | and a                     |  | a series            |                 |          |  |
| IA Desert Oa   | asis                            | AC Black Ivory   |                         | IA Dark Blue Swirl        |  | Aa Blue Ripple      |                 |          |  |