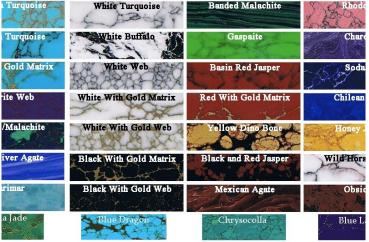

## Product Gallery

| VOODS          |                                 |                  |                         |                           |  |                     |                 |          |  |
|----------------|---------------------------------|------------------|-------------------------|---------------------------|--|---------------------|-----------------|----------|--|
| Aaple          | Spalted Hackberry               |                  | No. of Concession, Name | Spalted Tiger Oak         |  | Spalted Elm Burl    |                 | Snake    |  |
| eart           | Paduak                          |                  |                         | Curly Koa                 |  | Holly               |                 | Honduran |  |
| olo            | Bubinga                         |                  |                         | Bloodwood                 |  | Black & White Ebony |                 | Birdsey  |  |
| ive Wood       | e Wood Australian Tiger Myrtle  |                  | African Blackwood       |                           |  |                     |                 |          |  |
| ods            |                                 |                  |                         |                           |  |                     |                 |          |  |
| Burl           | url Spalted Elm Burl            |                  | Redwood Burl            |                           |  | Red Mallee Burl     |                 | Clear M  |  |
| Elder Burl     | ilder Burl Clear Box Elder Burl |                  |                         | Cherry Burl Clear Buckeye |  |                     | Burl            | Brown N  |  |
| ,, ,           |                                 |                  |                         |                           |  |                     |                 |          |  |
|                |                                 |                  |                         |                           |  | NOT THE OWNER       |                 |          |  |
| AP Green Black |                                 | Mica Pot of Gold |                         | Mica Black Pearl          |  | Blue Maze Pearl     | IA Molten Metal |          |  |
|                |                                 |                  |                         |                           |  | Constant of         |                 |          |  |
| Carribean Cove |                                 | IA Peacock       |                         | Red Swirl                 |  | IA Abalone          | AA Pink Swirl   |          |  |
|                |                                 | - Alexander      |                         | and a                     |  | a series            |                 |          |  |
| IA Desert Oa   | asis                            | AC Black Ivory   |                         | IA Dark Blue Swirl        |  | Aa Blue Ripple      |                 |          |  |