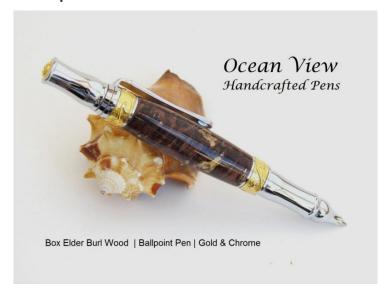

### **Product Description**

If you're looking for a pen that will turn heads, then you've found it here. This pen is made from bronze box elder wood burl and is paired with the Art Nouveau style body design. The wood has beautiful bronze swirls with lighter tan grain patterns and "islands" that polished up to a high luster.

The pen is in the Art Nouveau style with custom casted 3-D design components for the accent rings, band, and cap. It has a twist mechanism that extend the Parker-type cartridge. It measures 5.25 inches in length.

After turning, the pen has been sanded and polished using a 16 step process with cyanoacrylate (CA) to deliver a hard and durable and mirror finish that will last for years to come.

The pen you see in the image is the one you will receive. You will also receive a FREE case like the one in the image to protect your pen or to present as a gift, along with a certificate of craftsmanship and authenticity and instructions for caring for your pen.