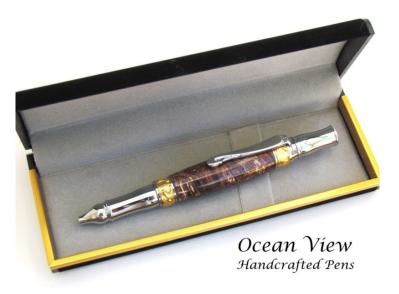

After turning, the pen has been sanded and polished using a 16 step process with cyanoacrylate (CA) to deliver a hard and durable and mirror finish that will last for years to come.

The pen you see in the image is the one you will receive. You will also receive a FREE case like the one in the image to protect your pen or to present as a gift, along with a certificate of craftsmanship and authenticity and instructions for caring for your pen.