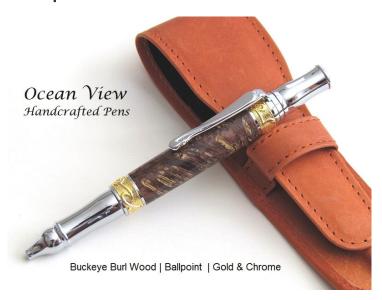

## **Product Description**

If you're looking for a pen that will turn heads, then you've found it here. This pen is made from bronze box elder wood burl and is paired with the Art Nouveau style body design. The wood has beautiful bronze swirls with lighter tan grain patterns and "islands" that polished up to a high luster.

The pen is in the Art Nouveau style with custom casted 3-D design components for the accent rings, band, and cap. It has a twist mechanism that extend the Parker-type cartridge. It measures 5.25 inches in length.

After turning, the pen has been sanded and polished using a 16 step process with cyanoacrylate (CA) to deliver a hard and durable and mirror finish that will last for years to come.

The pen you see in the image is the one you will receive. You will also receive a FREE case like the one in the image to protect your pen or to present as a gift, along with a certificate of craftsmanship and authenticity and instructions for caring for your pen.