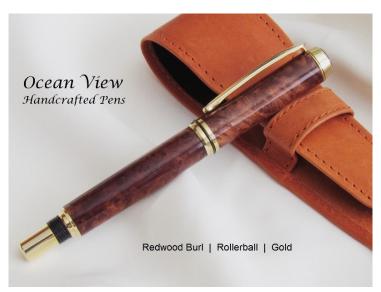

## **Product Description**

An exhibition piece of beautiful redwood burl was used for this pen. The red and brown grain patterns are stunning and must be seen in true light! The black and gold accents of the pen hardware complement the wood nicely as well. The cap may be screwed on to the back of the pen for storage when writing. The pen's length wen closed is 5.25: closed and 6.25" when the cap is posted on the back of the pen.

The pen uses a Schmidt type of rollerball cartridge that ensures a smooth writing experience and refills for these universal cartridges can be found at any office supply store.

This pen went through 16 sanding applications and was finished with cyanoacrylate

(CA) that gives it a deep, mirror-like finish that holds up to scratches and will last for years.

The pen in this image is the one you will receive. You will also receive a free protective velvet pen sleeve to present as a gift or to protect your pen, plus a Certificate of Authenticity and instructions for caring for your pen. Most orders are shipped within 24 hours after purchase. Thank you for visiting!