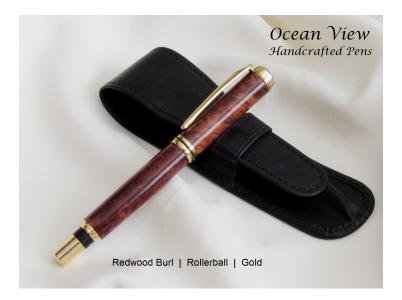

## **Product Description**

An exhibition piece of beautiful redwood burl was used for this pen. The red and brown grain patterns are stunning and must be seen in true light! The black and gold accents of the pen hardware complement the wood nicely as well. The cap may be screwed on to the back of the pen for storage when writing. The pen's length wen closed is 5.25: closed and 6.25" when the cap is posted on the back of the pen.

The pen uses a Schmidt type of rollerball cartridge that ensures a smooth writing experience and refills for these universal cartridges can be found at any office supply store.

This pen went through 16 sanding applications and was finished with cyanoacrylate

(CA) that gives it a deep, mirror-like finish that holds up to scratches and will last for years.

The pen in this image is the one you will receive. You will also receive a free protective velvet pen sleeve to present as a gift or to protect your pen, plus a Certificate of Authenticity and instructions for caring for your pen. Most orders are shipped within 24 hours after purchase. Thank you for visiting!