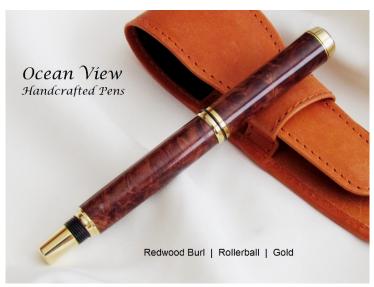

## **Product Description**

An exhibition piece of beautiful redwood burl was used for this pen. The red and brown grain patterns are stunning and must be seen in true light! The black and gold accents of the pen hardware complement the wood nicely as well. The cap may be screwed on to the back of the pen for storage when writing. The pen's length wen closed is 5.25: closed and 6.25" when the cap is posted on the back of the pen.

The pen uses a Schmidt type of rollerball cartridge that ensures a smooth writing experience and refills for these universal cartridges can be found at any office supply store.

This pen went through 16 sanding applications and was finished with cyanoacrylate

(CA) that gives it a deep, mirror-like finish that holds up to scratches and will last for years.

The pen in this image is the one you will receive. You will also receive a free protective velvet pen sleeve to present as a gift or to protect your pen, plus a Certificate of Authenticity and instructions for caring for your pen. Most orders are shipped within 24 hours after purchase. Thank you for visiting!