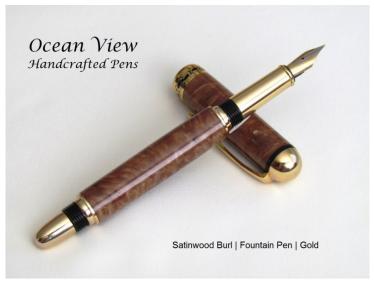

#### **Product Summary**

This pen comes in either a fountain pen or rollerball pen. The wood is a rare satinwood burl which is a beautiful, exotic hardwood from southeast Asia with incredible color and the highest burl eye count of any wood.

The pen is a classic round top Sedona style which has beautiful decorative band. The writer has the ability to "post" the cap onto the pen body for writing and storage convenience. The rollerball assembly includes a rhodium-plated pen nib with a black premium Schmidt steel cartridge refill with a ceramic point (included in the purchase of your pen) and refills refills for these universal cartridges can be found at any office supply store. If you choose a fountain pen it will come with a medium iridium nib.

This pen went through 16 sanding applications and was finished with cyanoacrylate (CA) that gives it a deep, mirror-like finish that holds up to scratches and will last for years

The pen measures 5.0 inches in length when closed and 6.25 inches with the cap posted.

The pen you see in the image is the one you will receive. You will also receive a free velvet pen sleeve to protect your pen or to present as a gift.

Thank you for visiting!