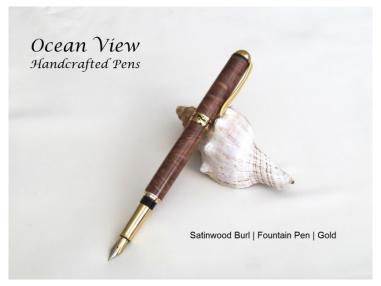

#### **Product Summary**

This pen comes in either a fountain pen or rollerball pen. The wood is a rare satinwood burl which is a beautiful, exotic hardwood from southeast Asia with incredible color and the highest burl eye count of any wood.

The pen is a classic round top Sedona style which has beautiful decorative band. The writer has the ability to "post" the cap onto the pen body for writing and storage convenience. The rollerball assembly includes a rhodium-plated pen nib with a black premium Schmidt steel cartridge refill with a ceramic point (included in the purchase of your pen) and refills refills for these universal cartridges can be found at any office supply store. If you choose a fountain pen it will come with a medium iridium nib.

This pen went through 16 sanding applications and was finished with cyanoacrylate (CA) that gives it a deep, mirror-like finish that holds up to scratches and will last for years

The pen measures 5.0 inches in length when closed and 6.25 inches with the cap posted.

The pen you see in the image is the one you will receive. You will also receive a free velvet pen sleeve to protect your pen or to present as a gift.

Thank you for visiting!