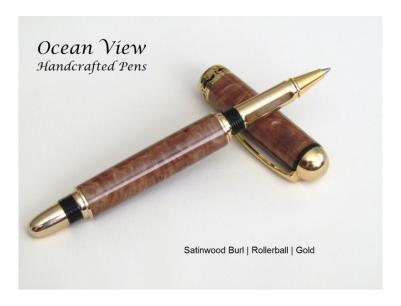

#### **Product Summary**

This pen comes in either a fountain pen or rollerball pen. The wood is a rare satinwood burl which is a beautiful, exotic hardwood from southeast Asia with incredible color and the highest burl eye count of any wood.

The pen is a classic round top Sedona style which has beautiful decorative band. The writer has the ability to "post" the cap onto the pen body for writing and storage convenience. The rollerball assembly includes a rhodium-plated pen nib with a black premium Schmidt steel cartridge refill with a ceramic point (included in the purchase of your pen) and refills refills for these universal cartridges can be found at any office supply store. If you choose a fountain pen it will come with a medium iridium nib.

This pen went through 16 sanding applications and was finished with cyanoacrylate (CA) that gives it a deep, mirror-like finish that holds up to scratches and will last for years

The pen measures 5.0 inches in length when closed and 6.25 inches with the cap posted.

The pen you see in the image is the one you will receive. You will also receive a free velvet pen sleeve to protect your pen or to present as a gift.

Thank you for visiting!