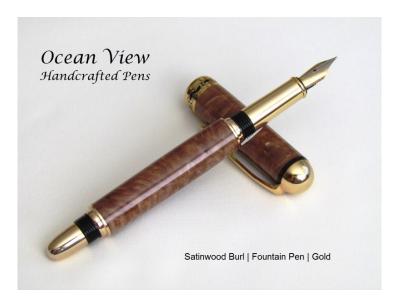

#### **Product Summary**

This pen comes in either a fountain pen or rollerball pen. The wood is a rare satinwood burl which is a beautiful, exotic hardwood from southeast Asia with incredible color and the highest burl eye count of any wood.

The pen is a classic round top Sedona style which has beautiful decorative band. The writer has the ability to "post" the cap onto the pen body for writing and storage convenience. The rollerball assembly includes a rhodium-plated pen nib with a black premium Schmidt steel cartridge refill with a ceramic point (included in the purchase of your pen) and refills refills for these universal cartridges can be found at any office supply store. If you choose a fountain pen it will come with a medium iridium nib.

This pen went through 16 sanding applications and was finished with cyanoacrylate (CA) that gives it a deep, mirror-like finish that holds up to scratches and will last for years

The pen measures 5.0 inches in length when closed and 6.25 inches with the cap posted.

The pen you see in the image is the one you will receive. You will also receive a free velvet pen sleeve to protect your pen or to present as a gift.

Thank you for visiting!