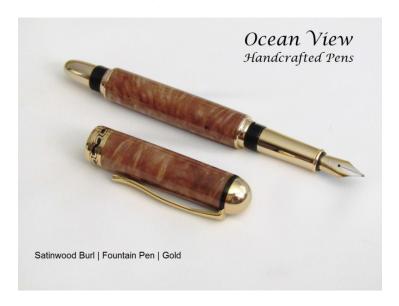

#### **Product Summary**

This pen comes in either a fountain pen or rollerball pen. The wood is a rare satinwood burl which is a beautiful, exotic hardwood from southeast Asia with incredible color and the highest burl eye count of any wood.

The pen is a classic round top Sedona style which has beautiful decorative band. The writer has the ability to "post" the cap onto the pen body for writing and storage convenience. The rollerball assembly includes a rhodium-plated pen nib with a black premium Schmidt steel cartridge refill with a ceramic point (included in the purchase of your pen) and refills refills for these universal cartridges can be found at any office supply store. If you choose a fountain pen it will come with a medium iridium nib.

This pen went through 16 sanding applications and was finished with cyanoacrylate (CA) that gives it a deep, mirror-like finish that holds up to scratches and will last for years

The pen measures 5.0 inches in length when closed and 6.25 inches with the cap posted.

The pen you see in the image is the one you will receive. You will also receive a free velvet pen sleeve to protect your pen or to present as a gift.

Thank you for visiting!