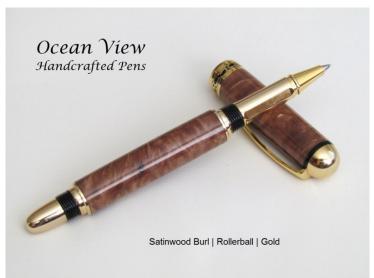

#### **Product Variants**

- Handcrafted Satinwood Burl Rollerball or Fountain Pen Fountain Pen (#2658)
- Handcrafted Satinwood Burl Rollerball or Fountain Pen Rollerball (#2657)

#### **Product Summary**

This pen comes in either a fountain pen or rollerball pen. The wood is a rare satinwood burl which is a beautiful, exotic hardwood from southeast Asia with incredible color and the highest burl eye count of any wood.

The pen is a classic round top Sedona style which has beautiful decorative band. The writer has the ability to "post" the cap onto the pen body for writing and storage convenience. The rollerball assembly includes a rhodium-plated pen nib with a black premium Schmidt steel cartridge refill with a ceramic point (included in the purchase of your pen) and refills refills for these universal cartridges can be found at any office supply store. If you choose a fountain pen it will come with a medium iridium nib.

This pen went through 16 sanding applications and was finished with cyanoacrylate (CA) that gives it a deep, mirror-like finish that holds up to scratches and will last for years

The pen measures 5.0 inches in length when closed and 6.25 inches with the cap posted.

The pen you see in the image is the one you will receive. You will also receive a free velvet pen sleeve to protect your pen or to present as a gift.

Thank you for visiting!