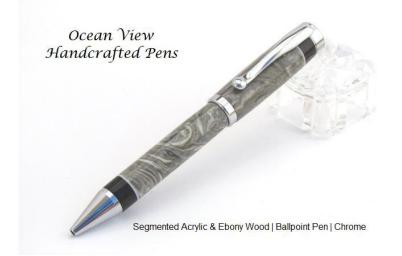

### **Product Description**

This beautiful and one-of-a-kind segmented pen is made with portions of acrylic and complemented with Gaboon ebony wood separated by a band of white acrylic. The grey acrylic has fantastic cream-colored swirl patterns which really pop when paired next to the jet-black ebony wood segments. This is a Continental style pen in chrome which has a simple yet elegant look and nice weight in the hand. The Parker style ink cartridge extends with a dual twist mechanism. The length of the pen is approximately 5.50 inches.

## **Product Attributes**

- Materials: Acrylester, acrylic, Chrome, Ebony, Gaboon Ebony, Inlace Acrylester, Wood

Product Gallery

Segmented Acrylic & Ebony Wood | Ballpoint | Chrome