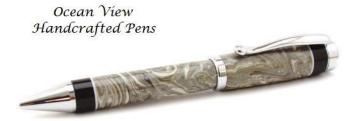

### **Product Description**

This beautiful and one-of-a-kind segmented pen is made with portions of acrylic and complemented with Gaboon ebony wood separated by a band of white acrylic. The grey acrylic has fantastic cream-colored swirl patterns which really pop when paired next to the jet-black ebony wood segments. This is a Continental style pen in chrome which has a simple yet elegant look and nice weight in the hand. The Parker style ink cartridge extends with a dual twist mechanism. The length of the pen is approximately 5.50 inches.

## **Product Attributes**

- Materials: Acrylester, acrylic, Chrome, Ebony, Gaboon Ebony, Inlace Acrylester, Wood

Product Gallery

Segmented Acrylic & Ebony Wood | Ballpoint | Chrome