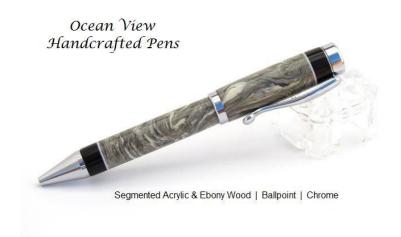

### **Product Description**

This beautiful and one-of-a-kind segmented pen is made with portions of acrylic and complemented with Gaboon ebony wood separated by a band of white acrylic. The grey acrylic has fantastic cream-colored swirl patterns which really pop when paired next to the jet-black ebony wood segments. This is a Continental style pen in chrome which has a simple yet elegant look and nice weight in the hand. The Parker style ink cartridge extends with a dual twist mechanism. The length of the pen is approximately 5.50 inches.

## **Product Attributes**

- Materials: Acrylester, acrylic, Chrome, Ebony, Gaboon Ebony, Inlace Acrylester, Wood

Product Gallery

Segmented Acrylic & Ebony Wood | Ballpoint | Chrome