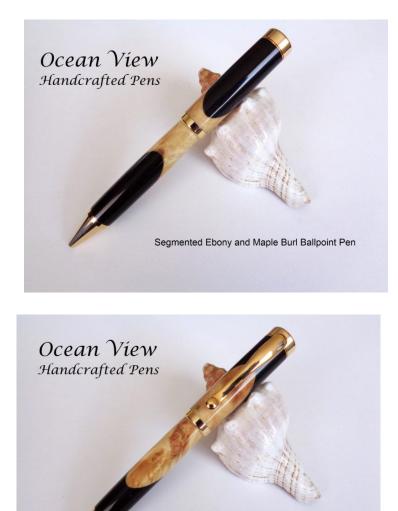

### **Product Description**

This is a unique segmented pen that really shows off my craftsmanship. It is made from maple burl wood and ebony wood.

This is a Continental style pen with 24kt gold which has a simple yet elegant look and nice weight in the hand. The Parker style ink cartridge extends with a dual twist mechanism. The length of the pen is approximately 5.50 inches.

This pen went through 16 sanding applications and was finished with cyanoacrylate

(CA) that gives it a deep, mirror-like finish that holds up to scratches and will last for years.

The pen in this image is the one you will receive. You will also receive a free protective velvet pen sleeve to present as a gift or to protect your pen plus a Certificate of Authenticity and instructions for caring for your pen. Most orders are shipped within 24 hours after purchase.

## **Product Gallery**

Segmented Ebony and Maple Burl Ballpoint Pen

Product data have been exported from -  $\underline{Ocean\ View\ Handcrafted\ Pens}$  Export date: Thu May 1 17:01:54 2025 / +0000 GMT