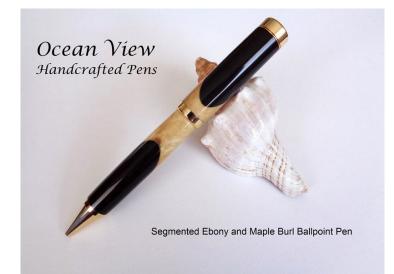

### **Product Description**

This is a unique segmented pen that really shows off my craftsmanship. It is made from maple burl wood and ebony wood.

This is a Continental style pen with 24kt gold which has a simple yet elegant look and nice weight in the hand. The Parker style ink cartridge extends with a dual twist mechanism. The length of the pen is approximately 5.50 inches.

This pen went through 16 sanding applications and was finished with cyanoacrylate

(CA) that gives it a deep, mirror-like finish that holds up to scratches and will last for years.

The pen in this image is the one you will receive. You will also receive a free protective velvet pen sleeve to present as a gift or to protect your pen plus a Certificate of Authenticity and instructions for caring for your pen. Most orders are shipped within 24 hours after purchase.

## **Product Gallery**

Segmented Ebony and Maple Burl Ballpoint Pen

Product data have been exported from -  $\underline{Ocean\ View\ Handcrafted\ Pens}$  Export date: Thu May 1 17:01:54 2025 / +0000 GMT