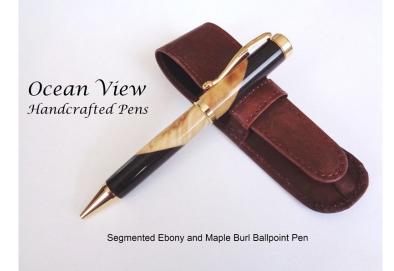

### **Product Description**

This is a unique segmented pen that really shows off my craftsmanship. It is made from maple burl wood and ebony wood.

This is a Continental style pen with 24kt gold which has a simple yet elegant look and nice weight in the hand. The Parker style ink cartridge extends with a dual twist mechanism. The length of the pen is approximately 5.50 inches.

This pen went through 16 sanding applications and was finished with cyanoacrylate

(CA) that gives it a deep, mirror-like finish that holds up to scratches and will last for years.

The pen in this image is the one you will receive. You will also receive a free protective velvet pen sleeve to present as a gift or to protect your pen plus a Certificate of Authenticity and instructions for caring for your pen. Most orders are shipped within 24 hours after purchase.

## **Product Gallery**

Segmented Ebony and Maple Burl Ballpoint Pen

Product data have been exported from -  $\underline{Ocean\ View\ Handcrafted\ Pens}$  Export date: Thu May 1 17:01:54 2025 / +0000 GMT