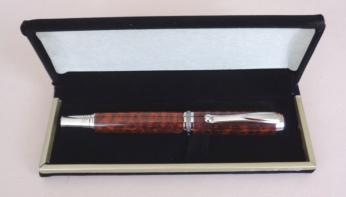

The pen measures 9/16" wide x 5-1/4" long. The pen you see in the image is the one you will receive. You will also receive a free velvet pen sleeve to protect your pen or to present as a gift.

Thank you for visiting!

# **Product Gallery**

Product data have been exported from - <u>Ocean View Handcrafted Pens</u> Export date: Thu May 1 17:01:54 2025 / +0000 GMT

Ocean View Handcrafted Pens

Free pen case with the purchase of this pen!