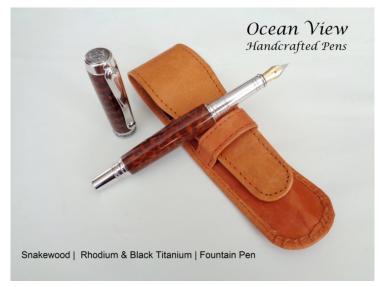

# Handcrafted Snakewood Jr Statesman II Fountain Pen in Rhodium and Black Titanium

# Product Description

This pen comes in either a fountain pen or rollerball pen. The wood used is snakewood, which is an exotic wood that comes from a small, relatively rare tree found in the forests of Central and South America. Initially deep red in color, snakewood changes its stripes upon being exposed to air, which makes the wood eventually turn reddish brown.

The pen is a classic Artisan Statesman Pen designed and was with discriminating collectors in mind. Manufactured of the highest quality components, the Statesman features engraved insets on the cap and barrel ends surrounded by brilliant Rhodium plating. The writer has the ability to "post" the cap onto the pen body for writing and storage convenience. The rollerball assembly includes a rhodium-plated pen nib with a black premium Schmidt steel cartridge refill with a ceramic point (included in the purchase of your pen) and refills refills for these universal cartridges can be found at any office supply store. If you choose a fountain pen it will come with a German made two-tone medium nib with an iridium point. This pen went through 16 sanding applications and was finished with cyanoacrylate (CA) that gives it a deep, mirror-like finish that holds up to scratches and will last for years

The pen measures 9/16" wide x 5-1/4" long. The pen you see in the image is the one you will receive. You will also receive a free velvet pen sleeve to protect your pen or to present as a gift.

Thank you for visiting!