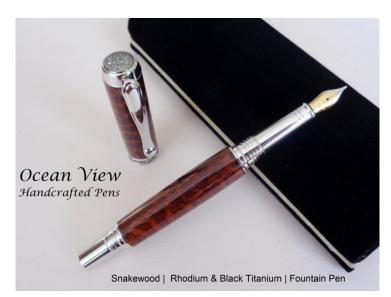

# Handcrafted Snakewood Jr Statesman II Fountain Pen in Rhodium and Black Titanium

# Product Description

This pen comes in either a fountain pen or rollerball pen. The wood used is snakewood, which is an exotic wood that comes from a small, relatively rare tree found in the forests of Central and South America. Initially deep red in color, snakewood changes its stripes upon being exposed to air, which makes the wood eventually turn reddish brown.

The pen is a classic Artisan Statesman Pen designed and was with discriminating collectors in mind. Manufactured of the highest quality components, the Statesman features engraved insets on the cap and barrel ends surrounded by brilliant Rhodium plating. The writer has the ability to "post" the cap onto the pen body for writing and storage convenience. The rollerball assembly includes a rhodium-plated pen nib with a black premium Schmidt steel cartridge refill with a ceramic point (included in the purchase of your pen) and refills refills for these universal cartridges can be found at any office supply store. If you choose a fountain pen it will come with a German made two-tone medium nib with an iridium point. This pen went through 16 sanding applications and was finished with cyanoacrylate (CA) that gives it a deep, mirror-like finish that holds up to scratches and will last for years

The pen measures 9/16" wide x 5-1/4" long. The pen you see in the image is the one you will receive. You will also receive a free velvet pen sleeve to protect your pen or to present as a gift.

Thank you for visiting!