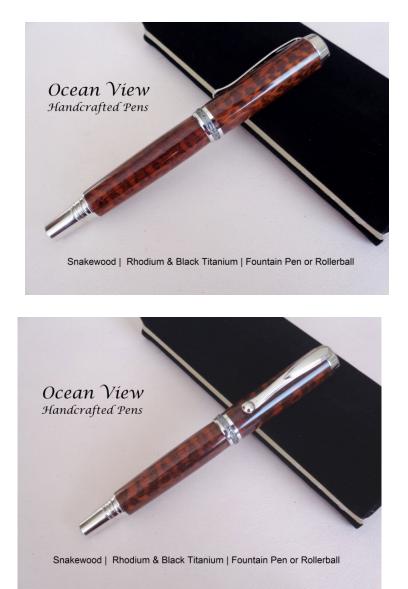

# Handcrafted Snakewood Jr Statesman II Fountain Pen in Rhodium and Black Titanium

# Product Description

This pen comes in either a fountain pen or rollerball pen. The wood used is snakewood, which is an exotic wood that comes from a small, relatively rare tree found in the forests of Central and South America. Initially deep red in color, snakewood changes its stripes upon being exposed to air, which makes the wood eventually turn reddish brown.

The pen is a classic Artisan Statesman Pen designed and was with discriminating collectors in mind. Manufactured of the highest quality components, the Statesman features engraved insets on the cap and barrel ends surrounded by brilliant Rhodium plating. The writer has the ability to "post" the cap onto the pen body for writing and storage convenience. The rollerball assembly includes a rhodium-plated pen nib with a black premium Schmidt steel cartridge refill with a ceramic point (included in the purchase of your pen) and refills refills for these universal cartridges can be found at any office supply store. If you choose a fountain pen it will come with a German made two-tone medium nib with an iridium point. This pen went through 16 sanding applications and was finished with cyanoacrylate (CA) that gives it a deep, mirror-like finish that holds up to scratches and will last for years

The pen measures 9/16" wide x 5-1/4" long. The pen you see in the image is the one you will receive. You will also receive a free velvet pen sleeve to protect your pen or to present as a gift.

Thank you for visiting!