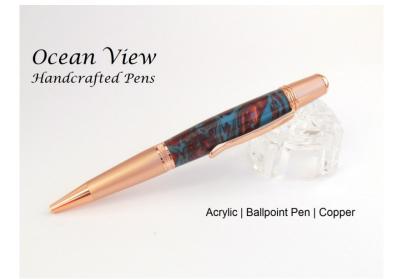

## **Product Description**

This Sierra pen is made from a beautiful fusion of two different acrylic materials: copper colored lava lamp and turquoise colored color explosion. This forms a great combination on a wild blank, particularly when paired with the bright two-toned copper fittings of the pen. The pen has a twist mechanism that extends the Parker type cartridge. The pen was turned by hand on my lathe in my shop. The finish was wet-sanded multiple times with progressively finer grits and then polished to give it a high luster.

The pen measures approximately 5.125 inches in length.

Impress your friends with this eye-catching pen! Or, give one as a gift to someone special or for a special occasion such as birthdays, graduations, Fathers/Mothers Day, or for employee recognition events.

The pen you see in the image is the one you will receive. You will also receive a FREE leather pen pouch to protect your pen or to present as a gift.

Thank you for visiting!

What you will get with your purchase:

## **Product Attributes**

Product data have been exported from - <u>Ocean View Handcrafted Pens</u> Export date: Thu May 1 13:02:10 2025 / +0000 GMT

- Materials: acrylic, Bright copper, Copper Acrylic, Turquoise Acrylic