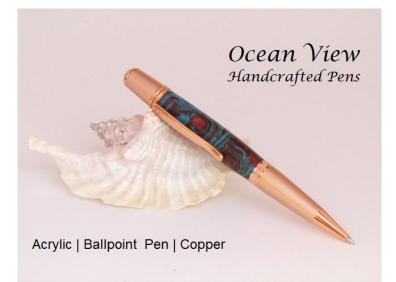

## **Product Description**

This Sierra pen is made from a beautiful fusion of two different acrylic materials: copper colored lava lamp and turquoise colored color explosion. This forms a great combination on a wild blank, particularly when paired with the bright two-toned copper fittings of the pen. The pen has a twist mechanism that extends the Parker type cartridge. The pen was turned by hand on my lathe in my shop. The finish was wet-sanded multiple times with progressively finer grits and then polished to give it a high luster.

The pen measures approximately 5.125 inches in length.

Impress your friends with this eye-catching pen! Or, give one as a gift to someone special or for a special occasion such as birthdays, graduations, Fathers/Mothers Day, or for employee recognition events.

The pen you see in the image is the one you will receive. You will also receive a FREE leather pen pouch to protect your pen or to present as a gift.

Thank you for visiting!

What you will get with your purchase:

## **Product Attributes**

Product data have been exported from - <u>Ocean View Handcrafted Pens</u> Export date: Thu May 1 13:02:10 2025 / +0000 GMT

- Materials: acrylic, Bright copper, Copper Acrylic, Turquoise Acrylic