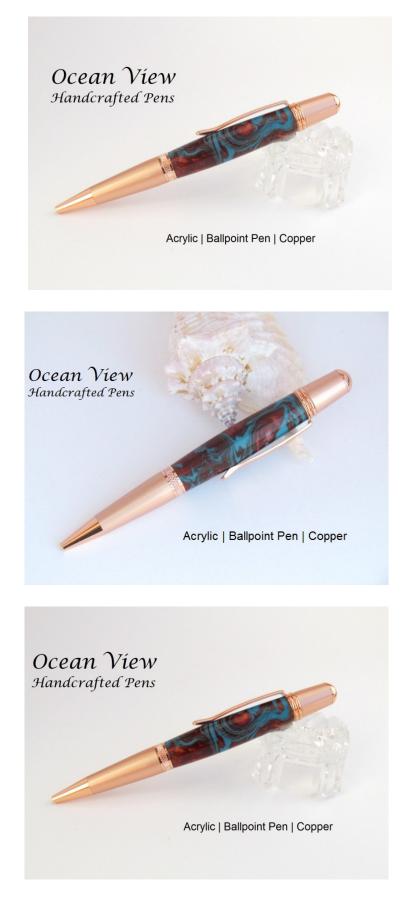

## **Product Description**

This Sierra pen is made from a beautiful fusion of two different acrylic materials: copper colored lava lamp and turquoise colored color explosion. This forms a great combination on a wild blank, particularly when paired with the bright two-toned copper fittings of the pen. The pen has a twist mechanism that extends the Parker type cartridge. The pen was turned by hand on my lathe in my shop. The finish was wet-sanded multiple times with progressively finer grits and then polished to give it a high luster.

The pen measures approximately 5.125 inches in length.

Impress your friends with this eye-catching pen! Or, give one as a gift to someone special or for a special occasion such as birthdays, graduations, Fathers/Mothers Day, or for employee recognition events.

The pen you see in the image is the one you will receive. You will also receive a FREE leather pen pouch to protect your pen or to present as a gift.

Thank you for visiting!

What you will get with your purchase:

## **Product Attributes**

Product data have been exported from - <u>Ocean View Handcrafted Pens</u> Export date: Thu May 1 13:02:10 2025 / +0000 GMT

- Materials: acrylic, Bright copper, Copper Acrylic, Turquoise Acrylic