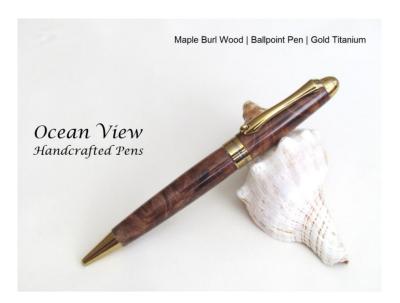

## **Product Description**

This European or "Mont Blanc" style dual-twist ballpoint pen pen is made from beautiful maple burl which delivers wonderful swirls and grain patterns. This is one of the few pens in this style that carry the popular Parker type refill (rather than a Cross type refill). What is also unique is the clip which has a roller which helps the clip glide over your shirt pocket.

This pen went through 16 sanding applications and was finished with cyanoacrylate (CA) that gives it a deep, mirror-like finish that holds up to scratches and will last for years

The length of the pen is approximately 5.625 inches. The pen in this image is the one you will receive. You will also get a free velvet protective pen sleeve, certificate of craftsmanship and authenticity, my 100% guarantee and my sincere thanks for being a customer!