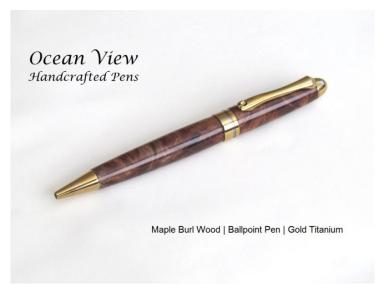

## **Product Description**

This European or "Mont Blanc" style dual-twist ballpoint pen pen is made from beautiful maple burl which delivers wonderful swirls and grain patterns. This is one of the few pens in this style that carry the popular Parker type refill (rather than a Cross type refill). What is also unique is the clip which has a roller which helps the clip glide over your shirt pocket.

This pen went through 16 sanding applications and was finished with cyanoacrylate (CA) that gives it a deep, mirror-like finish that holds up to scratches and will last for years

The length of the pen is approximately 5.625 inches. The pen in this image is the one you will receive. You will also get a free velvet protective pen sleeve, certificate of craftsmanship and authenticity, my 100% guarantee and my sincere thanks for being a customer!