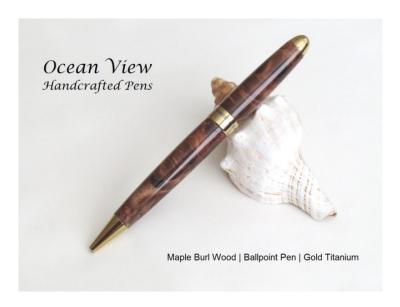

## **Product Description**

This European or "Mont Blanc" style dual-twist ballpoint pen pen is made from beautiful maple burl which delivers wonderful swirls and grain patterns. This is one of the few pens in this style that carry the popular Parker type refill (rather than a Cross type refill). What is also unique is the clip which has a roller which helps the clip glide over your shirt pocket.

This pen went through 16 sanding applications and was finished with cyanoacrylate (CA) that gives it a deep, mirror-like finish that holds up to scratches and will last for years

The length of the pen is approximately 5.625 inches. The pen in this image is the one you will receive. You will also get a free velvet protective pen sleeve, certificate of craftsmanship and authenticity, my 100% guarantee and my sincere thanks for being a customer!