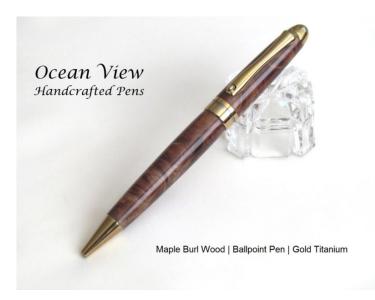

## **Product Description**

This European or "Mont Blanc" style dual-twist ballpoint pen pen is made from beautiful maple burl which delivers wonderful swirls and grain patterns. This is one of the few pens in this style that carry the popular Parker type refill (rather than a Cross type refill). What is also unique is the clip which has a roller which helps the clip glide over your shirt pocket.

This pen went through 16 sanding applications and was finished with cyanoacrylate (CA) that gives it a deep, mirror-like finish that holds up to scratches and will last for years

The length of the pen is approximately 5.625 inches. The pen in this image is the one you will receive. You will also get a free velvet protective pen sleeve, certificate of craftsmanship and authenticity, my 100% guarantee and my sincere thanks for being a customer!