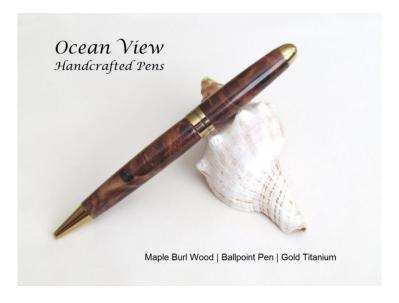

## **Product Description**

This European or "Mont Blanc" style dual-twist ballpoint pen pen is made from beautiful maple burl which delivers wonderful swirls and grain patterns. This is one of the few pens in this style that carry the popular Parker type refill (rather than a Cross type refill). What is also unique is the clip which has a roller which helps the clip glide over your shirt pocket.

This pen went through 16 sanding applications and was finished with cyanoacrylate (CA) that gives it a deep, mirror-like finish that holds up to scratches and will last for years

The length of the pen is approximately 5.625 inches. The pen in this image is the one you will receive. You will also get a free velvet protective pen sleeve, certificate of craftsmanship and authenticity, my 100% guarantee and my sincere thanks for being a customer!