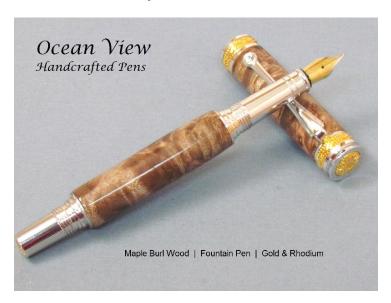

This beautiful and elegant fountain pen was made from dark maple burl with magnificent grain patterns and cream colored swirls. The pen has beautiful sculpted gold patterns on the top of the cap and center band. A rhodium-plated clip includes a sparkling Swarovski clear crystal. The Majestic Jr. style of pens feature the ability "post" the cap onto the pen body for writing and storage convenience. The pen has a regal fee and is accented with rhodium-plating on all components. The rollerball assembly includes a rhodium-plated pen nib with a black premium Schmidt steel cartridge refill with a ceramic point (included in the purchase of your pen).

After multiple sanding and polishing steps by hand have been completed, a durable CA finish has been applied to protect the pen and for you to enjoy it for years to come.

The pen measures approximately 5.625 inches.