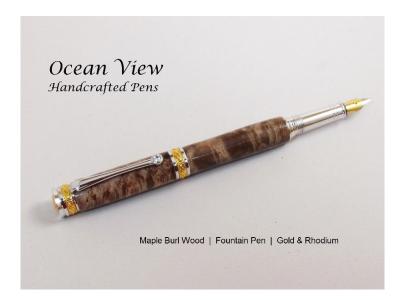

This beautiful and elegant fountain pen was made from dark maple burl with magnificent grain patterns and cream colored swirls. The pen has beautiful sculpted gold patterns on the top of the cap and center band. A rhodium-plated clip includes a sparkling Swarovski clear crystal. The Majestic Jr. style of pens feature the ability "post" the cap onto the pen body for writing and storage convenience. The pen has a regal fee and is accented with rhodium-plating on all components. The rollerball assembly includes a rhodium-plated pen nib with a black premium Schmidt steel cartridge refill with a ceramic point (included in the purchase of your pen).

After multiple sanding and polishing steps by hand have been completed, a durable CA finish has been applied to protect the pen and for you to enjoy it for years to come.

The pen measures approximately 5.625 inches.