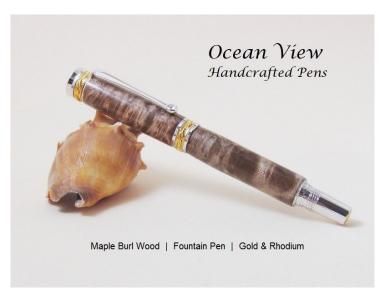

This beautiful and elegant fountain pen was made from dark maple burl with magnificent grain patterns and cream colored swirls. The pen has beautiful sculpted gold patterns on the top of the cap and center band. A rhodium-plated clip includes a sparkling Swarovski clear crystal. The Majestic Jr. style of pens feature the ability "post" the cap onto the pen body for writing and storage convenience. The pen has a regal fee and is accented with rhodium-plating on all components. The rollerball assembly includes a rhodium-plated pen nib with a black premium Schmidt steel cartridge refill with a ceramic point (included in the purchase of your pen).

After multiple sanding and polishing steps by hand have been completed, a durable CA finish has been applied to protect the pen and for you to enjoy it for years to come.

The pen measures approximately 5.625 inches.