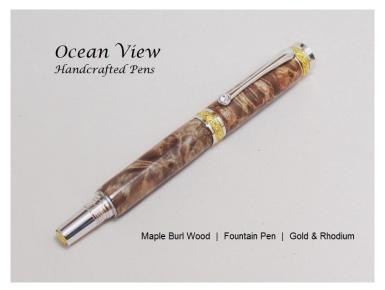

This beautiful and elegant fountain pen was made from dark maple burl with magnificent grain patterns and cream colored swirls. The pen has beautiful sculpted gold patterns on the top of the cap and center band. A rhodium-plated clip includes a sparkling Swarovski clear crystal. The Majestic Jr. style of pens feature the ability "post" the cap onto the pen body for writing and storage convenience. The pen has a regal fee and is accented with rhodium-plating on all components. The rollerball assembly includes a rhodium-plated pen nib with a black premium Schmidt steel cartridge refill with a ceramic point (included in the purchase of your pen).

After multiple sanding and polishing steps by hand have been completed, a durable CA finish has been applied to protect the pen and for you to enjoy it for years to come.

The pen measures approximately 5.625 inches.