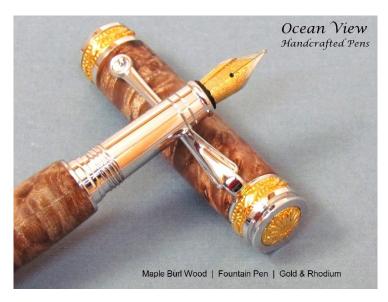

This beautiful and elegant fountain pen was made from dark maple burl with magnificent grain patterns and cream colored swirls. The pen has beautiful sculpted gold patterns on the top of the cap and center band. A rhodium-plated clip includes a sparkling Swarovski clear crystal. The Majestic Jr. style of pens feature the ability "post" the cap onto the pen body for writing and storage convenience. The pen has a regal fee and is accented with rhodium-plating on all components. The rollerball assembly includes a rhodium-plated pen nib with a black premium Schmidt steel cartridge refill with a ceramic point (included in the purchase of your pen).

After multiple sanding and polishing steps by hand have been completed, a durable CA finish has been applied to protect the pen and for you to enjoy it for years to come.

The pen measures approximately 5.625 inches.