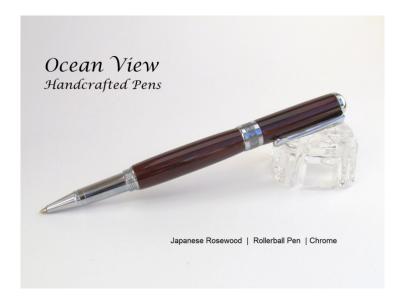

Now this is another special pen that I made from wood acquired during a recent trip to Japan. This wood is Japanese Rosewood, locally known as "ruby wood" due to its deep red color. The wood polishes so well that it has the appearance of marble! There is subtle darker red streak in the grain pattern as well.

This pen style is a modified version of the Flat Top American Screw Cap Roller Ball but also features a new stylish domed cap finial, all metal nib and sections and a classic designed center band. The cap screws on barrel with a fast 1/4 turn (Quad Thread) and the cap posts on end of barrel with a fast 1/4 turn.

This pen went through 16 sanding applications and was finished with cyanoacrylate (CA) that gives it a deep, mirror-like finish that holds up to scratches and will last for years

The pen measures 5 inches in length when closed or 6 inches when posted and has a nice feel and balance when in the hand.