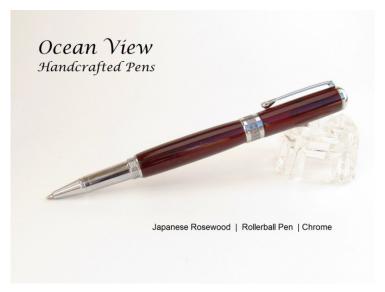

Now this is another special pen that I made from wood acquired during a recent trip to Japan. This wood is Japanese Rosewood, locally known as "ruby wood" due to its deep red color. The wood polishes so well that it has the appearance of marble! There is subtle darker red streak in the grain pattern as well.

This pen style is a modified version of the Flat Top American Screw Cap Roller Ball but also features a new stylish domed cap finial, all metal nib and sections and a classic designed center band. The cap screws on barrel with a fast 1/4 turn (Quad Thread) and the cap posts on end of barrel with a fast 1/4 turn.

This pen went through 16 sanding applications and was finished with cyanoacrylate (CA) that gives it a deep, mirror-like finish that holds up to scratches and will last for years

The pen measures 5 inches in length when closed or 6 inches when posted and has a nice feel and balance when in the hand.