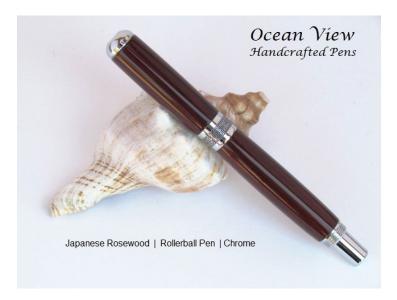

Now this is another special pen that I made from wood acquired during a recent trip to Japan. This wood is Japanese Rosewood, locally known as "ruby wood" due to its deep red color. The wood polishes so well that it has the appearance of marble! There is subtle darker red streak in the grain pattern as well.

This pen style is a modified version of the Flat Top American Screw Cap Roller Ball but also features a new stylish domed cap finial, all metal nib and sections and a classic designed center band. The cap screws on barrel with a fast 1/4 turn (Quad Thread) and the cap posts on end of barrel with a fast 1/4 turn.

This pen went through 16 sanding applications and was finished with cyanoacrylate (CA) that gives it a deep, mirror-like finish that holds up to scratches and will last for years

The pen measures 5 inches in length when closed or 6 inches when posted and has a nice feel and balance when in the hand.