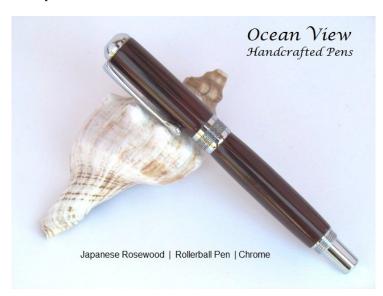

Now this is another special pen that I made from wood acquired during a recent trip to Japan. This wood is Japanese Rosewood, locally known as "ruby wood" due to its deep red color. The wood polishes so well that it has the appearance of marble! There is subtle darker red streak in the grain pattern as well.

This pen style is a modified version of the Flat Top American Screw Cap Roller Ball but also features a new stylish domed cap finial, all metal nib and sections and a classic designed center band. The cap screws on barrel with a fast 1/4 turn (Quad Thread) and the cap posts on end of barrel with a fast 1/4 turn.

This pen went through 16 sanding applications and was finished with cyanoacrylate (CA) that gives it a deep, mirror-like finish that holds up to scratches and will last for years

The pen measures 5 inches in length when closed or 6 inches when posted and has a nice feel and balance when in the hand.